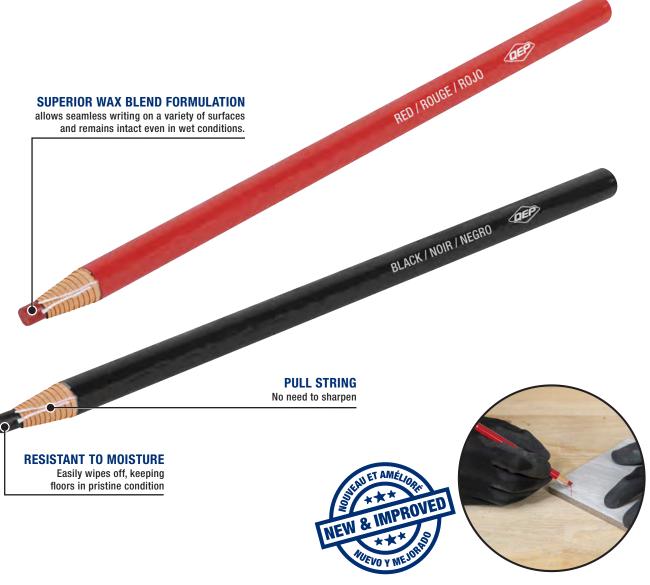

## **INCLUDES:**

• 1 red and 1 black marker for use on a variety of surface colors

FOR MARKING ON HARD, GLOSSY, NON-POROUS SURFACES SUCH AS PORCELAIN, GLASS, CERAMICS OR POLISHED STONE

The QEP® Wax China Markers are premium because they are made with a superior wax blend for seamless writing on both non-porous and most porous surfaces. Perfect for porcelain, glass, ceramics or polished stone. These markers are resistant to moisture, and markings wipe off easily, making it an ideal choice for a variety of projects. The 2 pack includes 1 red marker and 1 black marker with an easy-tear string, no need for sharpening.