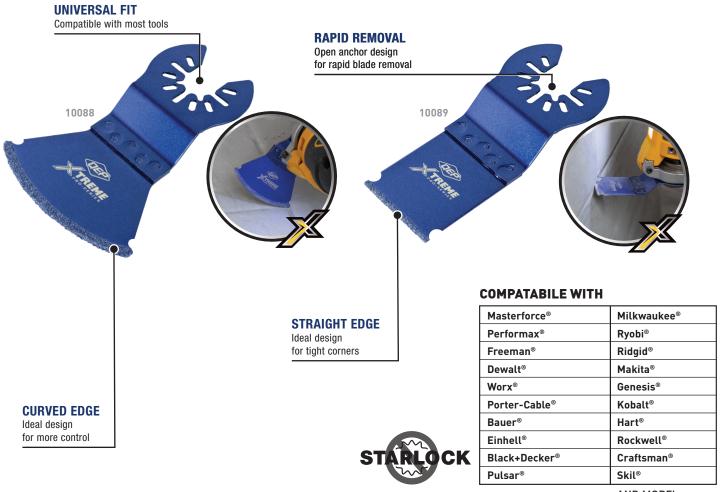

## Diamond Grit Grout Removal Blades

10089 / 10088

QEP® Xtreme<sup>™</sup> 5/64"(2mm) Diamond Grit Grout Removal Blades are specially designed with an open anchor for universal compatibility with most non-starlock tools. Manufactured for best-in-class performance using high-grade diamonds for exceptional heat and fracture resistance and a unique bonding process for superior diamond retention. The blades have a 5/64"(2mm) kerf for flush cuts and round edge work without over-cutting, delivering precision cuts every time. Lasts 12X longer than standard carbide grit blades. **Universal interface fits most tools.**