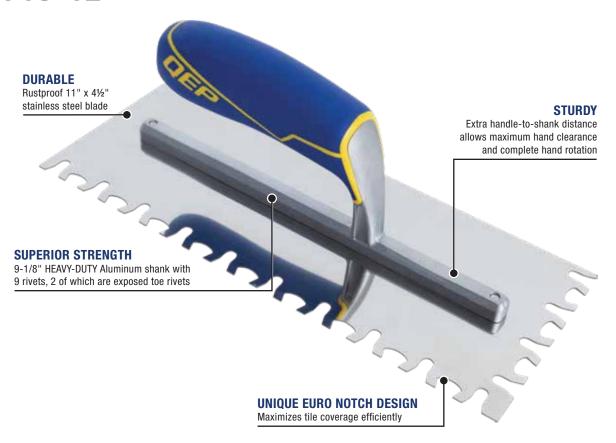

## **Euro Notch Comfort Grip Trowel**

49918-12

COMFORT

Co-molded plastic handle with non-slip, rubber grip for comfortable repeat use

The QEP® Euro Notch Comfort Grip Stainless Steel Trowel is designed with a high quality tempered stainless steel blade for an extended life and a heavy duty aluminum shank. The unique alternating notch pattern provides a more consistent mortar bed by reducing mortar voids and the need to back butter tile. The notches create a zipper effect closing between the sub-floor, thinset and the tile preventing air pockets to complete the bond. Ideal for large format tiles.