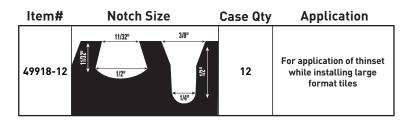

## **Euro Notch Comfort Grip Trowel**

49918-12

COMFORT

Co-molded plastic handle with non-slip, rubber grip for comfortable repeat use

The QEP® Euro Notch Comfort Grip Stainless Steel Trowel is designed with a high quality tempered stainless steel blade for an extended life and a heavy duty aluminum shank. The unique alternating notch pattern provides a more consistent mortar bed by reducing mortar voids and the need to back butter tile. The notches create a zipper effect closing between the sub-floor, thinset and the tile preventing air pockets to complete the bond. Ideal for large format tiles.