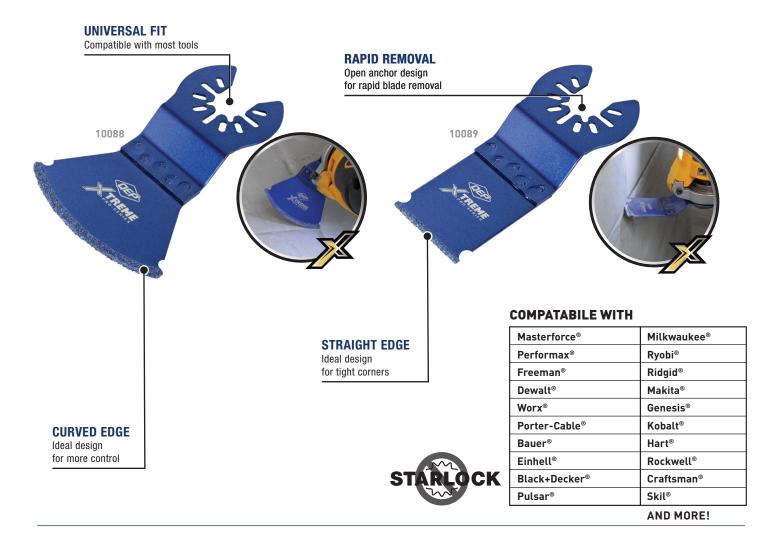

## **Diamond Grit Grout Removal Blades**

10089 / 10088

Superior brazed diamond bonding

QEP® Xtreme<sup>™</sup> 5/64"(2mm) Diamond Grit Grout Removal Blades are specially designed with an open anchor for universal compatibility with most non-starlock tools. Manufactured for best-in-class performance using high-grade diamonds for exceptional heat and fracture resistance and a unique bonding process for superior diamond retention. The blades have a 5/64"(2mm) kerf for flush cuts and round edge work without over-cutting, delivering precision cuts every time. Lasts 12X longer than standard carbide grit blades. Universal interface fits most oscillating tools.