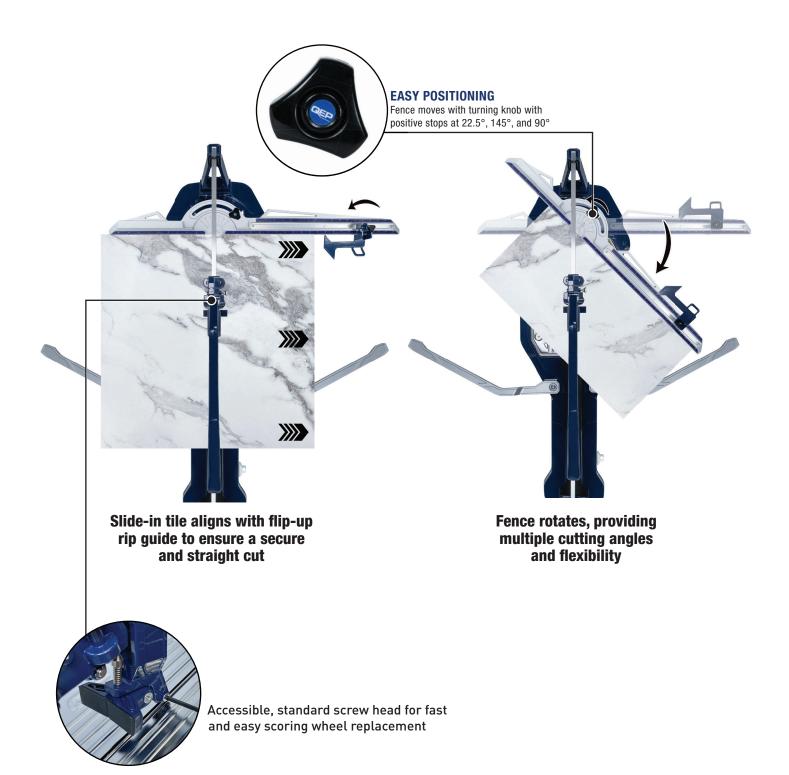

**Professional Tools for Professional Results** 

The QEP<sup>®</sup> KATANA<sup>™</sup> SR Cutter Series offers smooth cutting for all tile types. The series includes two models: The SR-31 and SR-41, both with an adjustable fence with positive stops at 22.5, 45, and 90 degrees. These cutters have an extended handle for maximum breaking power, an adjustable flip-up rip guide and a full-length 20" spring, loaded side wing support arms. The clear rear view ball bearing 7/8" scoring wheel with quick release breaker bar, and heavy-duty cast aluminum base with coated steel spring plate makes the KATANA<sup>™</sup> Single Rail Tile Cutter Series a preferred choice for professional installers.

## **Professional Tools for Professional Results**

12225-12517

**Professional Tools for Professional Results** 

qep.com

225-

The QEP<sup>®</sup> KATANA<sup>™</sup> SR Cutter Series offers smooth cutting for all tile types. The series includes two models: The SR-31 and SR-41, both with an adjustable fence with positive stops at 22.5, 45, and 90 degrees. These cutters have an extended handle for maximum breaking power, an adjustable flip-up rip guide and a full-length 20" spring, loaded side wing support arms, and heavy-duty cast aluminum base with coated steel spring plate makes the KATANA<sup>™</sup> Single Rail Tile Cutter Series a preferred choice for professional installers.