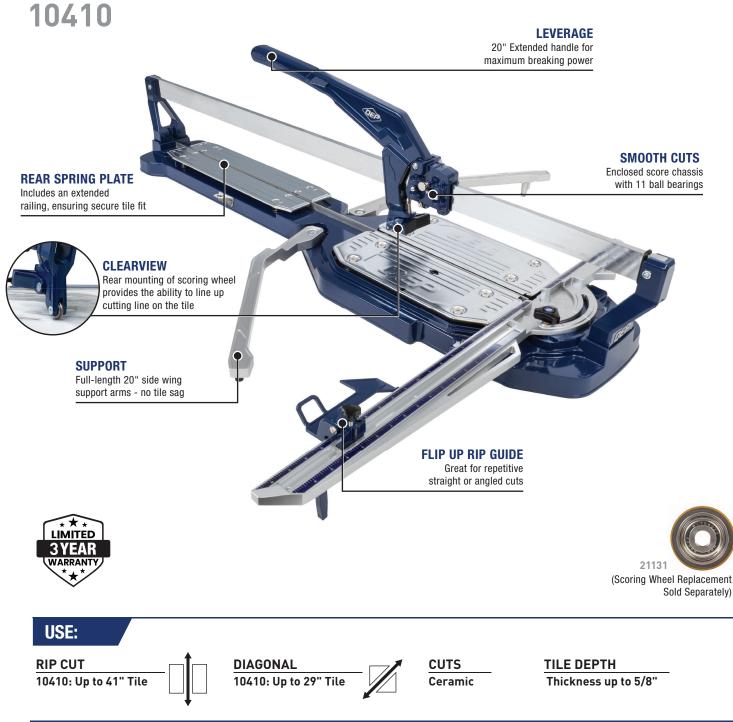

**Professional Tools for Professional Results** 

The QEP<sup>®</sup> KATANA<sup>™</sup> SR Cutter Series offers smooth cutting for all tile types. The series includes two models: The SR-31 and SR-41, both with an adjustable fence with positive stops at 22.5, 45, and 90 degrees. These cutters have an extended handle for maximum breaking power, an adjustable flip-up rip guide and a full-length 20" spring, loaded side wing support arms. The clear rear view ball bearing 7/8" scoring wheel with quick release breaker bar, and heavy-duty cast aluminum base with coated steel spring plate makes the KATANA<sup>™</sup> Single Rail Tile Cutter Series a preferred choice for professional installers.

## **Professional Tools for Professional Results**

12225-12517

**Professional Tools for Professional Results** 

qep.com

225-

The QEP<sup>®</sup> KATANA<sup>™</sup> SR Cutter Series offers smooth cutting for all tile types. The series includes two models: The SR-31 and SR-41, both with an adjustable fence with positive stops at 22.5, 45, and 90 degrees. These cutters have an extended handle for maximum breaking power, an adjustable flip-up rip guide and a full-length 20" spring, loaded side wing support arms, and heavy-duty cast aluminum base with coated steel spring plate makes the KATANA<sup>™</sup> Single Rail Tile Cutter Series a preferred choice for professional installers.