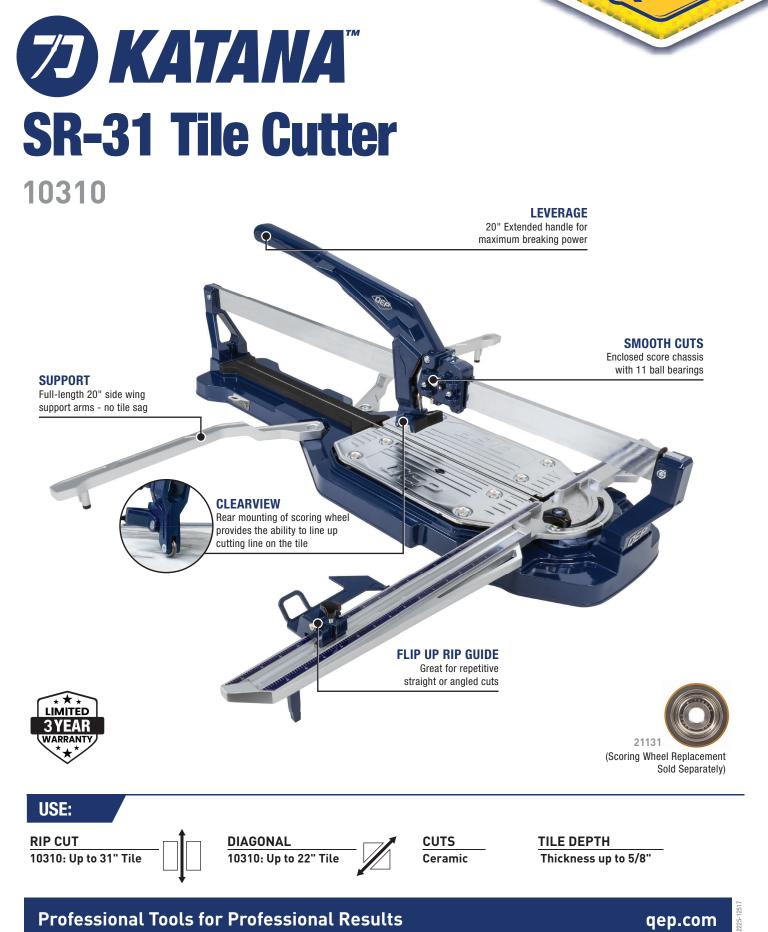

**Professional Tools for Professional Results** 

The QEP<sup>®</sup> KATANA<sup>™</sup> SR Cutter Series offers smooth cutting for all tile types. The series includes two models: The SR-31 and SR-41, both with an adjustable fence with positive stops at 22.5, 45, and 90 degrees. These cutters have an extended handle for maximum breaking power, an adjustable flip-up rip guide and a full-length 20" spring, loaded side wing support arms. The clear rear view ball bearing 7/8" scoring wheel with quick release breaker bar, and heavy-duty cast aluminum base with coated steel spring plate makes the KATANA<sup>™</sup> Single Rail Tile Cutter Series a preferred choice for professional installers.

## **Professional Tools for Professional Results**

12225-12517

**Professional Tools for Professional Results** 

qep.com

225-

The QEP<sup>®</sup> KATANA<sup>™</sup> SR Cutter Series offers smooth cutting for all tile types. The series includes two models: The SR-31 and SR-41, both with an adjustable fence with positive stops at 22.5, 45, and 90 degrees. These cutters have an extended handle for maximum breaking power, an adjustable flip-up rip guide and a full-length 20" spring, loaded side wing support arms, and heavy-duty cast aluminum base with coated steel spring plate makes the KATANA<sup>™</sup> Single Rail Tile Cutter Series a preferred choice for professional installers.