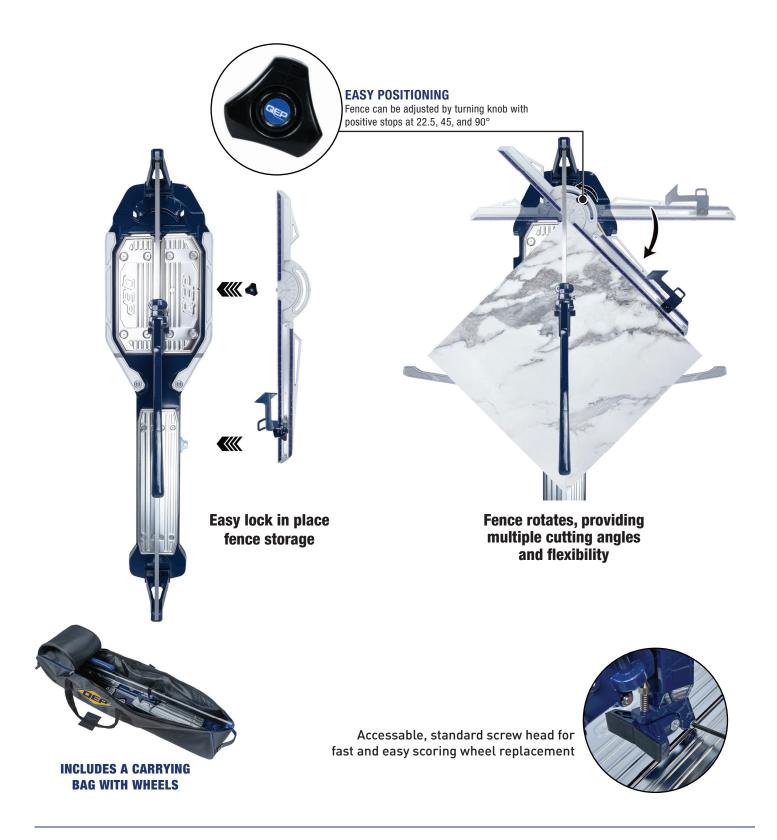

**Professional Tools for Professional Results** 

The QEP<sup>®</sup> KATANA<sup>™</sup> SR Cutter Series offers smooth cutting for all tile types. The series includes two models: The SR-31 and SR-41, both with an adjustable fence with positive stops at 22.5, 45, and 90 degrees. These cutters have an extended handle for maximum breaking power, an adjustable flip-up rip guide and a full-length 20" spring, loaded side wing support arms. The clear rear view ball bearing 7/8" scoring wheel with quick release breaker bar, and heavy-duty cast aluminum base with coated steel spring plate makes the KATANA<sup>™</sup> Single Rail Tile Cutter Series a preferred choice for professional installers.

## **Professional Tools for Professional Results**

12225-12517

**Professional Tools for Professional Results** 

qep.com

225-

The QEP<sup>®</sup> KATANA<sup>™</sup> SR Cutter Series offers smooth cutting for all tile types. The series includes two models: The SR-31 and SR-41, both with an adjustable fence with positive stops at 22.5, 45, and 90 degrees. These cutters have an extended handle for maximum breaking power, an adjustable flip-up rip guide and a full-length 20" spring, loaded side wing support arms, and heavy-duty cast aluminum base with coated steel spring plate makes the KATANA<sup>™</sup> Single Rail Tile Cutter Series a preferred choice for professional installers.