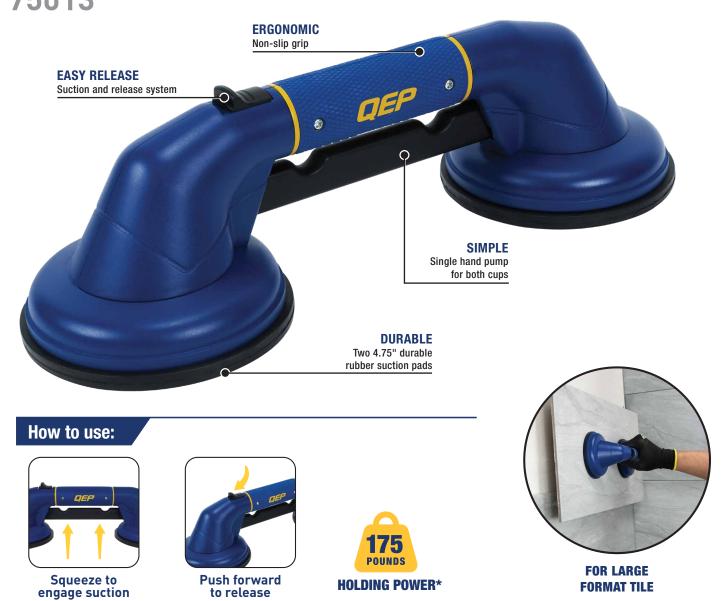

## **Double Suction Cup** 75013

The QEP® ProMAXGrip™ Double Suction Cup is ideal to lift, position and set large format tile. Its dual action, suction and release system has a holding power of 175 lbs. when used on clean, smooth, non-porous surfaces, and can be used on vertical and horizontal applications. To use, simply squeeze bar under handle to engage suction and push button on top forward to release suction. Featuring large suction pads that will not mar tile, this double suction cup is designed with a wide base for better balance, and a rigid, textured, non-slip grip for easy, single hand operation.