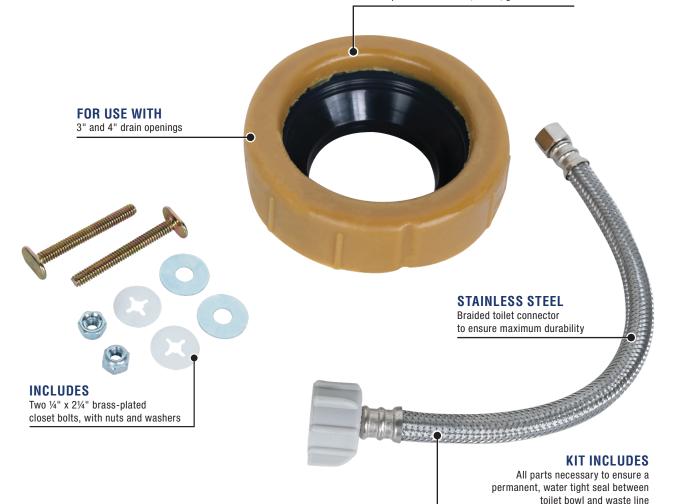

## **EXTRA THICK WAX GASKET**

Eliminates leaks, providing a permanent seal impervious to vermin, odors, gases and acids

| Item No. | Description                                   | Case Qty | Packaging  |
|----------|-----------------------------------------------|----------|------------|
| 38229    | Toilet Installation Kit<br>with 12" Connector | 1        | Shelf Case |

The QEP® Toilet Installation Kit is all you need to install a new toilet or reset it. It includes a 12" stainless steel braided toilet connector, an extra thick wax gasket, and two  $\frac{1}{4}$ " x  $2\frac{1}{4}$ " brass-plated closet bolts, with nuts and washers. This kit ensures a permanent, water tight seal between toilet bowl and waste line on 3" and 4" drain openings.