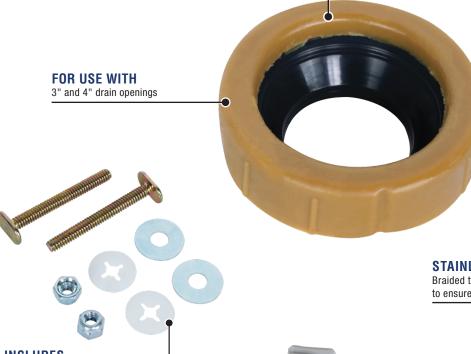

## **Toilet Installation Kit & Accessories**

38229

## **EXTRA THICK WAX GASKET**

Eliminates leaks, providing a permanent seal impervious to vermin, odors, gases and acids

## STAINLESS STEEL

Braided toilet connector to ensure maximum durability

## **INCLUDES**

Two ¼" x 2¼" brass-plated closet bolts, with nuts and washers

The QEP® Toilet Installation Kit is all you need to install a new toilet or reset it. It includes a 12" stainless steel braided toilet connector, an extra thick wax ring with alignment flange, and two 1/4" x 21/4" brass-plated closet bolts, with nuts and washers. This kit ensures a permanent, water tight seal between toilet bowl and waste line on 3" and 4" drain openings.

KIT INCLUDES

All parts necessary to ensure a permanent, water tight seal between

toilet bowl and waste line