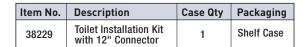

## **Toilet Installation Kit & Accessories**

38229

## **EXTRA THICK WAX GASKET**

Eliminates leaks, providing a permanent seal impervious to vermin, odors, gases and acids



## STAINLESS STEEL

Braided toilet connector to ensure maximum durability

## **INCLUDES**

Two ¼" x 2¼" brass-plated closet bolts, with nuts and washers





The QEP® Toilet Installation Kit is all you need to install a new toilet or reset it. It includes a 12" stainless steel braided toilet connector, an extra thick wax ring with alignment flange, and two 1/4" x 21/4" brass-plated closet bolts, with nuts and washers. This kit ensures a permanent, water tight seal between toilet bowl and waste line on 3" and 4" drain openings.

KIT INCLUDES

All parts necessary to ensure a permanent, water tight seal between

toilet bowl and waste line