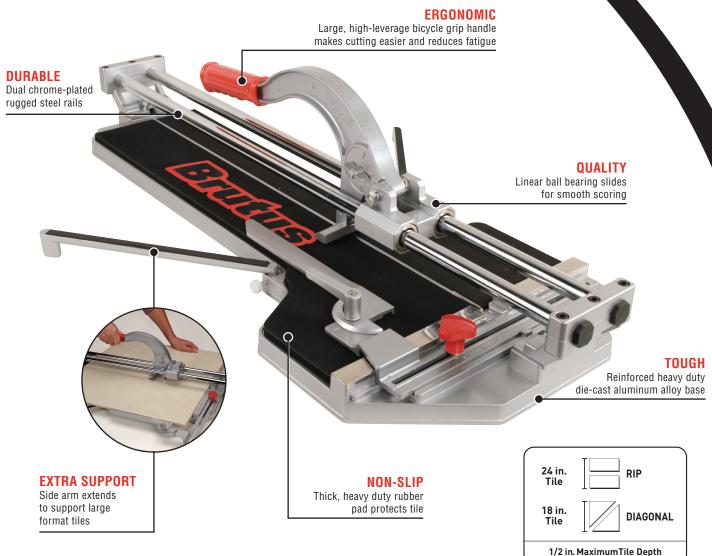

## 10600BR

BIG CLINKER
24" Tile Cutter

The multi-purpose "Big Clinker" Cutter is built tough for everyday use. It is equipped with dual chrome-plated steel rails and a height-adjustable 4-position wheel for easy snapping in any position on tile. The "Big Clinker" Cutter comes complete with a replaceable 7/8" tungsten carbide ball bearing cutting wheel, and an adjustable measuring guide for accurate, repeat cuts. The "Big Clinker" is designed with a large, high-leverage bicycle grip handle to make easier cuts while reducing user fatigue.