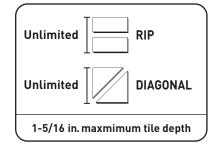

The 60089Q 7 in. Tile Saw is the perfect saw for projects of all sizes. The 60089Q has a powerful direct-drive motor with unlimited cutting capacity making it the ideal choice for any job. The compact design also allows for easy transport and working in tight places. The 60089Q comes equipped with a 7 in. diamond blade, a rip/angle guide and a tilt-up table for miter cuts.