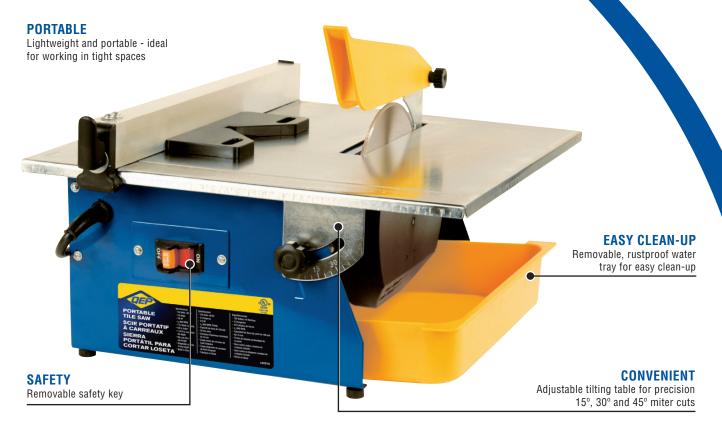

The 60089Q 7 in. Tile Saw is the perfect saw for projects of all sizes. The 60089Q has a powerful direct-drive motor with unlimited cutting capacity making it the ideal choice for any job. The compact design also allows for easy transport and working in tight places. The 60089Q comes equipped with a 7 in. diamond blade, a rip/angle guide and a tilt-up table for miter cuts.