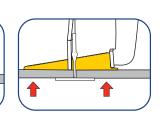

## Easy to install and remove!

Slide two clips under the tile and into the mortar approximately 2" from each end of the tile. Place the second tile.

Slide the reusable wedges into the clips to level, align, space and hold the tiles.

Once mortar has set, simply tap the clips with a non-marring rubber mallet to snap off at the specially designated break-points. Save wedges for future use.

The Wall & Floor Tile Leveling System should only be used with a minimum 1/4" x 1/4" x 1/4" square trowel notch to apply the setting material. Back buttering your tile is always recommended.