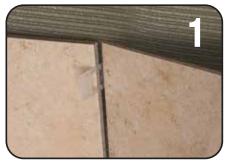

## Easy to install and remove!

Slide two clips under the tile and into the mortar approximately 2" from each end of the tile. Place the second tile.

Slide the reusable wedges into the clips to level, align, space and hold the tiles.