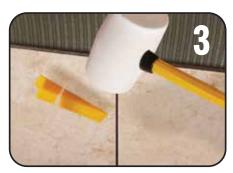

Once mortar has set, simply tap the clips with a non-marring rubber mallet to snap off at the specially designated break-points. Save wedges for future use.

The Wall & Floor Tile Leveling System should only be used with a minimum 1/4" x 1/4" x 1/4" square trowel notch to apply the setting material. Back buttering your tile is always recommended.