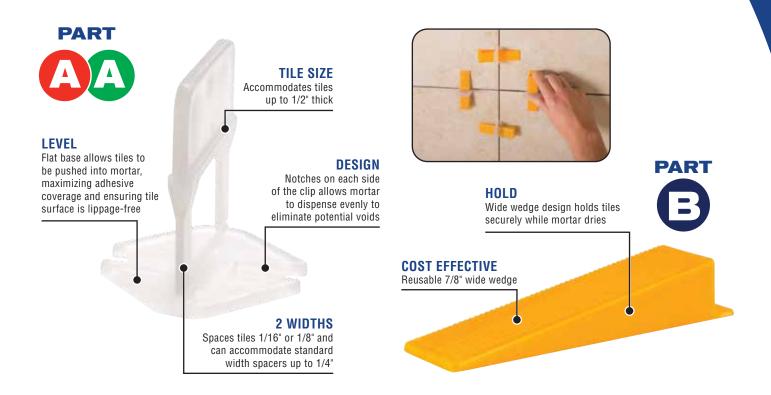

## Tile Leveling System Wide Style

Levels, aligns, spaces and holds large format tiles for an even installation

**CLIPS** 

2-part system (sold separately)

For Tiles up to 1/2" Thick

**WEDGES** 

The Tile Leveling System was developed out of a need to diminish costly mistakes due to unleveled tiles causing lippage in high-end installations. It is the perfect system to use with tile plank and large-format rectified porcelain, marble and stone and the flat base design is ideal for wall tile installations. This time saving system adjusts the height of the tiles and evenly holds their edges throughout the curing process. It is the most cost effective installation method on the market to eliminate lippage.

The Tile Leveling System comes in 2 widths, 1/16" and 1/8", and provides narrow grout lines for tiles up to 1/2" thick. For grout joints up to 1/4", traditional spacers can be used.

The Brand that Stands for Excellence.