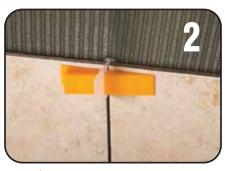

## Easy to install and remove!

Slide two clips under the tile and into the mortar approximately 2" from each end of the tile. Place the second tile.

Slide the reusable wedges into the clips to level, align, space and hold the tiles.