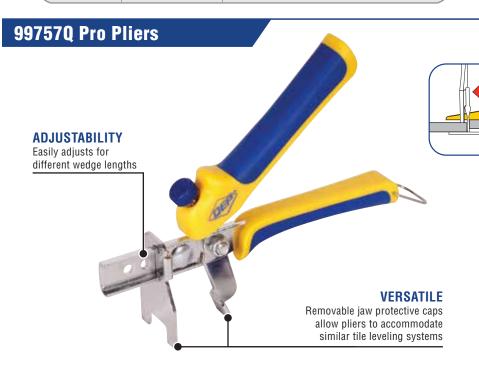

| Item # | Туре            | Quantity                        |
|--------|-----------------|---------------------------------|
| 99710Q | <b>A</b> 1/16"  | 100/bag (8/case)                |
| 99756Q | A 1/16"         | 2000 Bulk Box (28 boxes/pallet) |
| 99718Q | <b>A</b> 1/8"   | 100/bag (8/case)                |
| 99719Q | <b>A</b> 1/8"   | 800 Bulk Box (60 boxes/pallet)  |
| 99715Q | <b>B</b> Wedges | 100/bag (8/case)                |
| 99757Q | Pro Pliers      | (6/case)                        |

- Ensure wedges are set properly in the leveling clips every time (One to Two Clicks)
- For use with the Original Tile Leveling System, Flat Clips and all similar Tile Leveling Systems

E2119-11342

The Brand that Stands for Excellence.