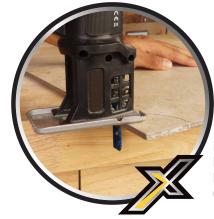

## **3" Diamond Edge Jig Saw Blade**

**VERSATILE** 

Fits most brands of standard jig saws

10585

## WARNING! WHEN USING THIS JIGSAW BLADE WITH WATER, ALWAYS USE A CORDLESS JIGSAW

▲ WARNING Cancer - www.P65Warnings.ca.gov

FOR CUTTING HARD MATERIALS, INCLUDING PORCELAIN AND CERAMIC TILE

The QEP® Diamond Jig Saw Blade features a thin diamond coating, which promotes faster cutting with less dust. This blade provides better diamond retention, higher diamond exposure and reduced susceptibility to stripping. This blade cuts through hard materials, and resists overheating for long lasting use. Make both straight and gradual curve cuts with the QEP Diamond Jig Saw Blade.