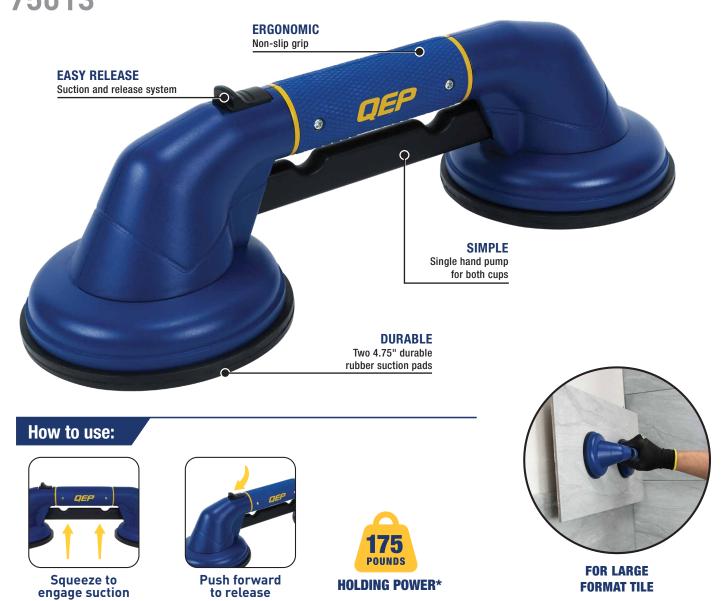

## **Double Suction Cup** 75013

The QEP® ProMAX Grip™ Double Suction Cup is ideal to lift, position and set large format tile. Its dual action, suction and release system has a holding power of 175 lbs. when used on clean, smooth, non-porous surfaces, and can be used on vertical and horizontal applications. To use, simply squeeze bar under handle to engage suction and push button on top forward to release suction. Featuring large suction pads that will not mar tile, this double suction cup is designed with a wide base for better balance, and a rigid, textured, non-slip grip for easy, single hand operation.