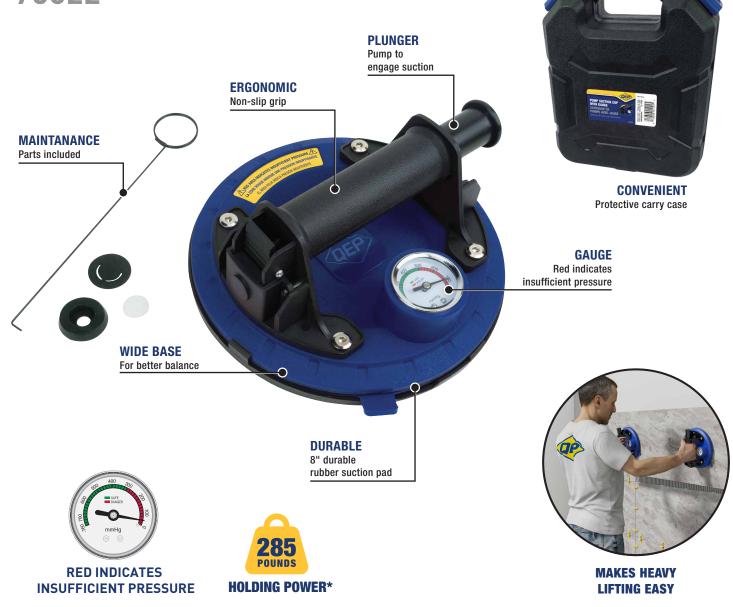

## **8" Vacuum Pump Suction Cup with Gauge** 75022

The QEP® 8" Vacuum Pump with Suction Cup with Gauge makes heavy lifting easy. This hand held portable suction cup has a holding power of 285 lbs. It can be used to lift large tiles, stone, glass and all types of non-porous building material. To use, pump plunger until red line disappears and suction is engaged. During use, red line should not be not visible. Gauge safety feature indicates insufficient pressure. Release valve is located on opposite end of plunger. Store with protector cover (included) in durable carrying case.