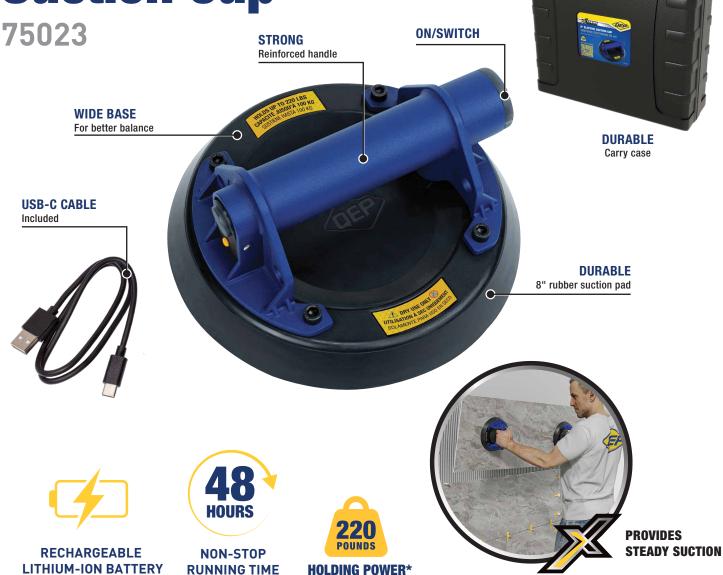

## 8" Electric Suction Cup

The QEP® Xtreme™ battery powered Electric Suction Cup is a revolutionary advancement in industrial and household vacuum suction technology. Instead of lasting for a few minutes, this battery powered vacuum suction cup will retain its suction for up to 48 hours when its battery is fully charged. With holding strength of up to 220 pounds, a built-in sensor will automatically detect the air level in the vacuum and automatically operate to maintain its absorption power. The QEP Xtreme Electric Suction Cup can be used in handling all non-porous materials including glass, granite and marble, ceramic and porcelain tiles, sheet metal, dry wall, hard surfaces, and even household items. Store with protector cover (included) in durable carrying case.