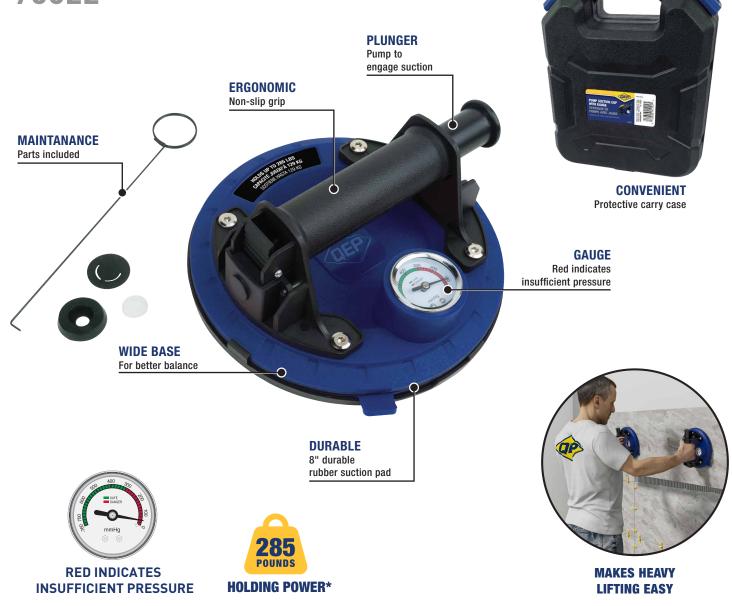

## **8" Vacuum Pump Suction Cup with Gauge** 75022

The QEP® 8" Vacuum Pump with Suction Cup with Gauge makes heavy lifting easy. This hand held portable suction cup has a holding power of 285 lbs. It can be used to lift large tiles, stone, glass and all types of non-porous building material. To use, pump plunger until red line disappears and suction is engaged. During use, red line should not be not visible. Gauge safety feature indicates insufficient pressure. Release valve is located on opposite end of plunger. Store with protector cover (included) in durable carrying case.