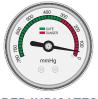

## 8" Vacuum Pump **Suction Cup with Gauge**

75022 **PLUNGER** Pump to **RED LINE** engage **INDICATOR** suction Shows pressure REINFORCED is engaged **ERGONOMIC** Non-slip grip **MAINTANANCE** Parts included CONVENIENT Protective carry case **SAFETY** SUCTION GAUGE **Red indicates** insufficient pressure **WIDE BASE** For better balance CONTROL Release valve lever **DURABLE, ANTI-SLIP** 8" durable

**RED INDICATES INSUFFICIENT PRESSURE** 

**HOLDING POWER\*** 

**MAKES HEAVY LIFTING EASY** 

The QEP® 8" Vacuum Pump with Suction Cup with Gauge makes heavy lifting easy. This hand held portable suction cup has a holding power of 285 lbs. It can be used to lift large tiles, stone, glass and all types of non-porous building material. To use, pump plunger until red line disappears and suction is engaged. During use, red line should not be not visible. Gauge safety feature indicates insufficient pressure. Release valve is located on opposite end of plunger. Store with protector cover (included) in durable carrying case.