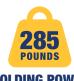

**RED INDICATES INSUFFICIENT PRESSURE** 

**HOLDING POWER\*** 

**MAKES HEAVY LIFTING EASY** 

The QEP® 8" Vacuum Pump with Suction Cup with Gauge makes heavy lifting easy. This hand held portable suction cup has a holding power of 285 lbs. It can be used to lift large tiles, stone, glass and all types of non-porous building material. To use, pump plunger until red line disappears and suction is engaged. During use, red line should not be not visible. Gauge safety feature indicates insufficient pressure. Release valve is located on opposite end of plunger. Store with protector cover (included) in durable carrying case.