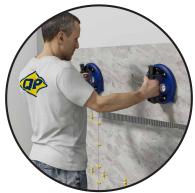

**RED INDICATES INSUFFICIENT PRESSURE** 

**HOLDING POWER\*** 

**MAKES HEAVY LIFTING EASY** 

The QEP® 8" Vacuum Pump with Suction Cup with Gauge makes heavy lifting easy. This hand held portable suction cup has a holding power of 285 lbs. It can be used to lift large tiles, stone, glass and all types of non-porous building material. To use, pump plunger until red line disappears and suction is engaged. During use, red line should not be not visible. Gauge safety feature indicates insufficient pressure. Release valve is located on opposite end of plunger. Store with protector cover (included) in durable carrying case.

rubber suction pad