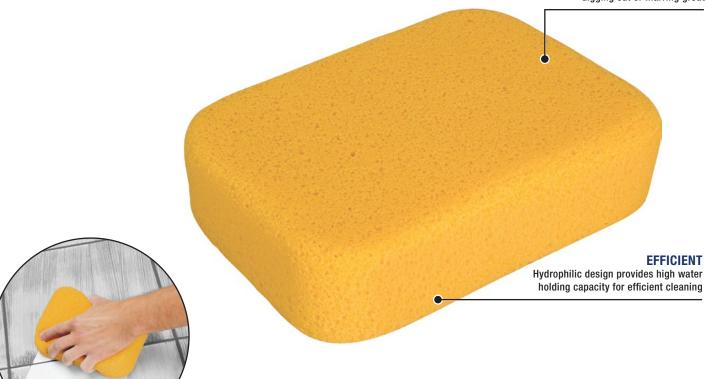

## SMOOTH

Rounded corner design prevents digging out or marring grout

HEAVY DUTY

Professional, heavy duty
sponge with premium density
for removing excess grout

| Item No.   | Packaging Details 0                                      | Oty / Case |  |
|------------|----------------------------------------------------------|------------|--|
| 70005-24   | Individually bagged                                      | 24         |  |
| 70005Q-6D  | Value 6 Pack in dump display (24 packs/display unit)     | 24         |  |
| 70005-3VPD | Floor Display for Heavy Duty All-Purpose Sponge (3-Pack) | 84         |  |
| 70005QP    | Individually bagged in dump display                      | 252        |  |
| 70005-750  | 750/bale                                                 | 750        |  |

The QEP® Extra Large Multipurpose Sponge is designed to withstand heavy duty cleanup, making it the best sponge for grout cleanup during tile installation. This sponge is absorbent, quickly washes out grout and features rounded corners to prevent digging out or marring grout. This sponge is also great for general purpose cleaning and washing cars and boats. Sponge measures 7.5" x 5.5" x 1.875".