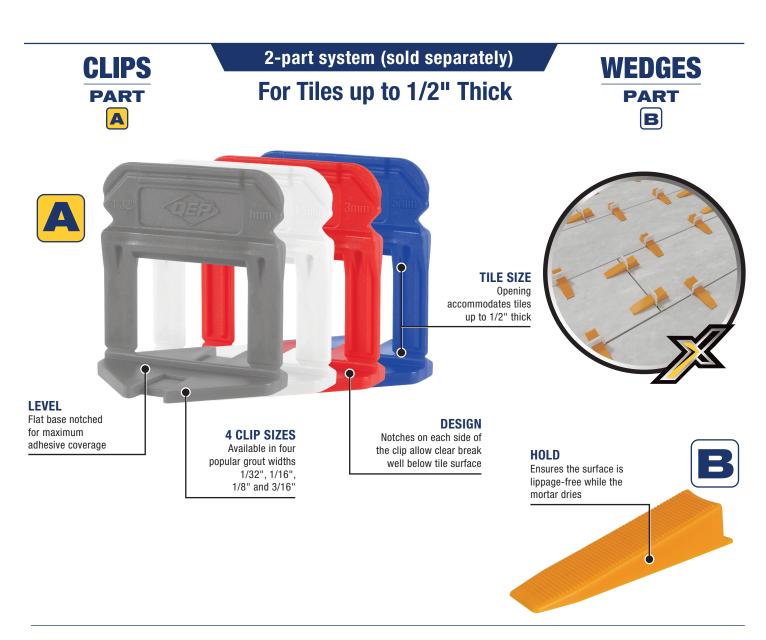

## **Tile Leveling System**

The Tile Leveling System was developed out of a need to diminish costly mistakes due to unleveled tiles causing lippage in high-end installations. It is the perfect system to use with tile plank and large-format rectified porcelain, marble and stone and the flat base design is ideal for wall tile installations. This time saving system adjusts the height of the tiles and evenly holds their edges throughout the curing process. It is the most cost effective installation method on the market to eliminate lippage.

The Tile Leveling System comes in 4 clip sizes with 1/32", 1/16", 1/8" and 3/16" and provides narrow grout lines for tiles up to 1/2" thick. Wedges are 7/8" wide and can be collected and reused.