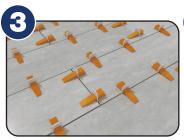

## Easy to install and remove!

**Insert Clip** 

**Secure wedge** 

Once the mortar sets, remove in direction of grout line within 24 hours

The Wall & Floor Tile Leveling System should be used with a minimum 1/2" x 1/2" x 1/2" square trowel notch to apply the setting material. Back buttering your tile is always recommended.