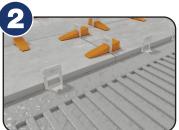

## Easy to install and remove!

**Insert Clip** 

**Secure wedge** 

Once the mortar sets, remove in direction of grout line within 24 hours

The Wall & Floor Tile Leveling System should be used with a minimum 1/2" x 1/2" x 1/2" square trowel notch to apply the setting material. Back buttering your tile is always recommended.