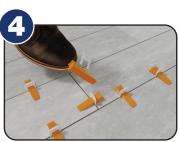

## Easy to install and remove!

**Insert Clip** 

**Secure wedge** 

Once the mortar sets, remove in direction of grout line within 24 hours

The Wall & Floor Tile Leveling System should be used with a minimum 1/2" x 1/2" x 1/2" square trowel notch to apply the setting material. Back buttering your tile is always recommended.