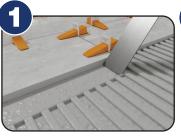

## Easy to install and remove!

**Insert Clip** 

**Secure wedge** 

Once the mortar sets, remove in direction of grout line within 24 hours

The Wall & Floor Tile Leveling System should be used with a minimum 1/2" x 1/2" x 1/2" square trowel notch to apply the setting material. Back buttering your tile is always recommended.